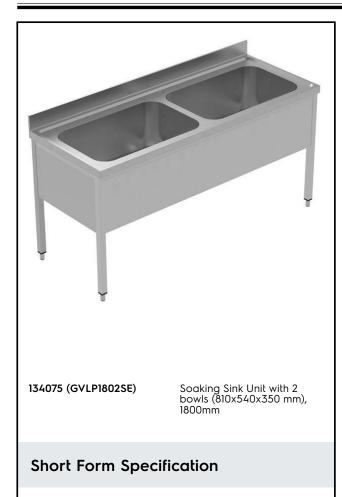

# Electrolux PROFESSIONAL

PLUS - Static Preparation 1800 mm Soaking Sink with 2 Bowls

#### Item No.

Enhanced stability and solid construction thanks to the welded frame and legs. The 50mm high worktop in 304 AISI stainless steel, with Scotch Brite finishing 10/10 mm in thickness, has antidrip edges, welded corners and overflow rim along the top. 2 welded and polish sink bowls in 304 AISI stainless steel supplied with overflow pipe and 2" drain hole. Upstand h=100mm with 10mm radius corner covered on the back with AISI 304 stainless steel spot welded profile. Square section legs and height adjustable feet (-20/+30 mm) in 304 AISI stainless steel.

## Key Information:

| External dimensions, Width:  |              |
|------------------------------|--------------|
| 134075 (GVLP1802SE)          | 1800 mm      |
| External dimensions, Depth:  | 700 mm       |
| External dimensions, Height: | 1000 mm      |
| Upstand Dimensions, Height:  | 100 mm       |
| Upstand Dimensions, Depth:   | 13 mm        |
| Upstand Dimensions, Radius:  | R=10         |
| Bowls number                 | 2            |
| Bowl dimensions              | 800x500xH350 |
| Worktop thickness:           | 50 mm        |
| Net weight:                  | 43 kg        |
|                              |              |